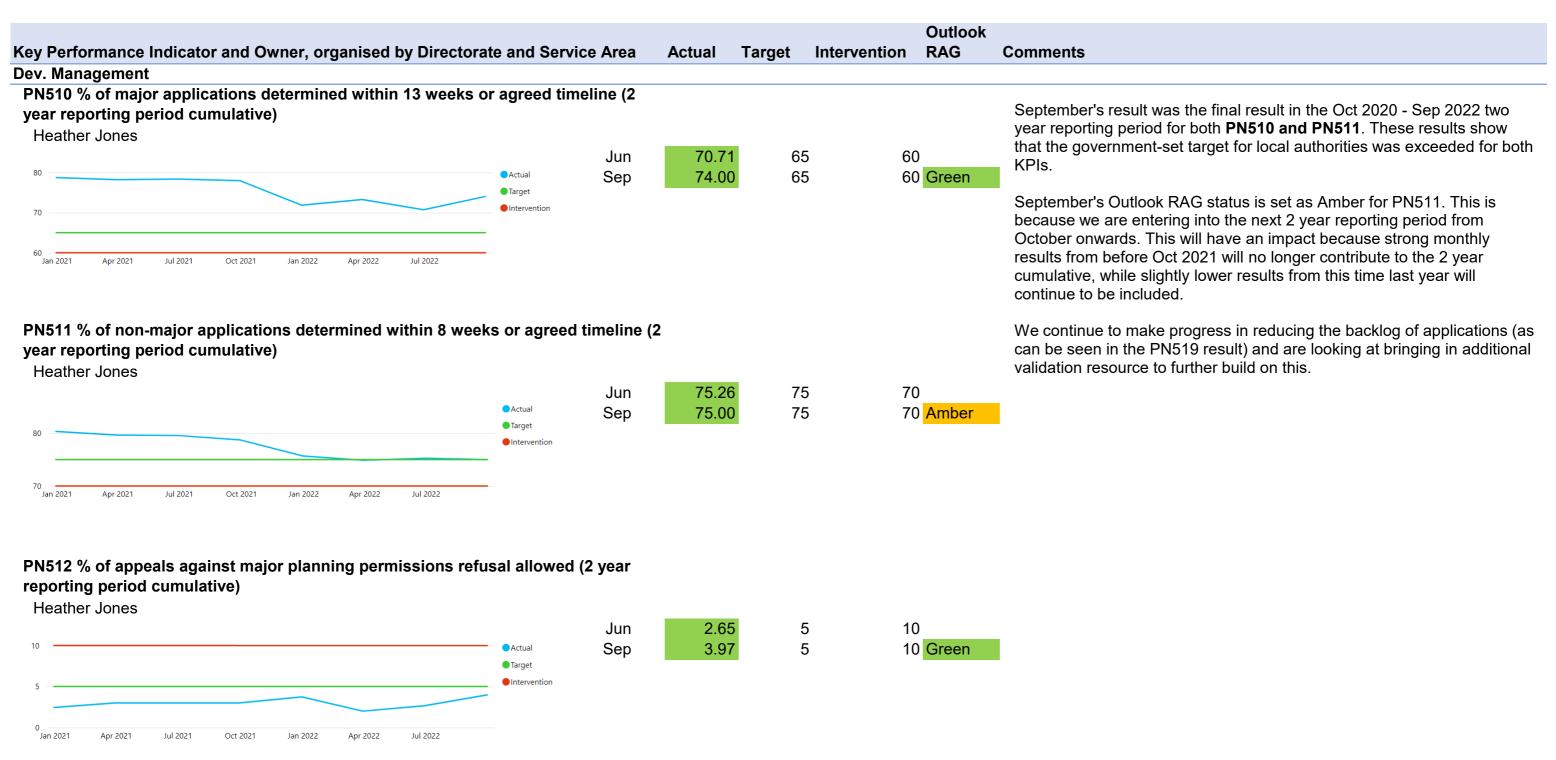

winter months (as indicated by the Amber Outlook RAG status).

|                                                                      |            |        |        |              | Outlook |                                                                                                                                     |
|----------------------------------------------------------------------|------------|--------|--------|--------------|---------|-------------------------------------------------------------------------------------------------------------------------------------|
| Key Performance Indicator and Owner, organised by Directorate and Se | rvice Area | Actual | Target | Intervention | RAG     | Comments                                                                                                                            |
| FS104 % Business Rates collected (year to date)                      |            |        |        |              |         |                                                                                                                                     |
| Katie Kelly                                                          |            |        |        |              |         |                                                                                                                                     |
|                                                                      | Jul        | 42.40  | 40.98  | 40.1         | 6       | We are still expecting the Q4 outturn to reach the end of year target,                                                              |
| Line chart not included for this PI - chart scale means              | Aug        | 51.00  | 50.20  | 49.2         | 0       | although this may be influenced by wider economic issues over the winter months. Performance will continue to be monitored closely. |
| result is indistinguishable from the target.                         | Sep        | 59.80  | 59.78  | 58.5         | 8 Green | willer months. Performance will continue to be monitored closely.                                                                   |
|                                                                      |            |        |        |              |         |                                                                                                                                     |
| FS105 % Council Tax collected (year to date)                         |            |        |        |              |         |                                                                                                                                     |
| Katie Kelly                                                          |            |        |        |              |         | Whilst performance is slightly lower than target, this represents an                                                                |
|                                                                      | Jul        | 39.90  | 40.5   | 39.6         | 9       | increase compared to the same period last year.                                                                                     |
| Line chart not included for this PI - chart scale means              | Aug        | 49.10  | 50.0   | 49.0         | 0       |                                                                                                                                     |
| result is indistinguishable from the target.                         | Sep        | 59.50  | 59.8   | 58.6         | 0 Amber | We are still expecting the Q4 outturn to reach the end of year target,                                                              |
|                                                                      |            |        |        |              |         | although this may be influenced by wider economic issues over the winter months (as indicated by the Amber Outlook RAG status).     |
|                                                                      |            |        |        |              |         | Performance will continue to be monitored closely.                                                                                  |
|                                                                      |            |        |        |              |         | ,                                                                                                                                   |