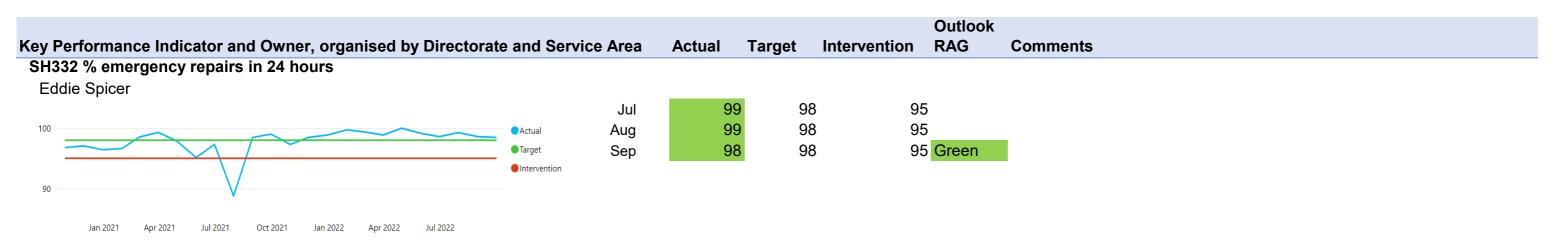

winter months (as indicated by the Amber Outlook RAG status).

|                                                                      |            |        |        |              | Outlook |                                                                                                                                     |
|----------------------------------------------------------------------|------------|--------|--------|--------------|---------|-------------------------------------------------------------------------------------------------------------------------------------|
| Key Performance Indicator and Owner, organised by Directorate and Se | rvice Area | Actual | Target | Intervention | RAG     | Comments                                                                                                                            |
| FS104 % Business Rates collected (year to date)                      |            |        |        |              |         |                                                                                                                                     |
| Katie Kelly                                                          |            |        |        |              |         |                                                                                                                                     |
|                                                                      | Jul        | 42.40  | 40.98  | 40.1         | 6       | We are still expecting the Q4 outturn to reach the end of year target,                                                              |
| Line chart not included for this PI - chart scale means              | Aug        | 51.00  | 50.20  | 49.2         | 0       | although this may be influenced by wider economic issues over the winter months. Performance will continue to be monitored closely. |
| result is indistinguishable from the target.                         | Sep        | 59.80  | 59.78  | 58.5         | 8 Green | willer months. Performance will continue to be monitored closely.                                                                   |
|                                                                      |            |        |        |              |         |                                                                                                                                     |
| FS105 % Council Tax collected (year to date)                         |            |        |        |              |         |                                                                                                                                     |
| Katie Kelly                                                          |            |        |        |              |         | Whilst performance is slightly lower than target, this represents an                                                                |
|                                                                      | Jul        | 39.90  | 40.5   | 39.6         | 9       | increase compared to the same period last year.                                                                                     |
| Line chart not included for this PI - chart scale means              | Aug        | 49.10  | 50.0   | 49.0         | 0       |                                                                                                                                     |
| result is indistinguishable from the target.                         | Sep        | 59.50  | 59.8   | 58.6         | 0 Amber | We are still expecting the Q4 outturn to reach the end of year target,                                                              |
|                                                                      |            |        |        |              |         | although this may be influenced by wider economic issues over the winter months (as indicated by the Amber Outlook RAG status).     |
|                                                                      |            |        |        |              |         | Performance will continue to be monitored closely.                                                                                  |
|                                                                      |            |        |        |              |         | ,                                                                                                                                   |