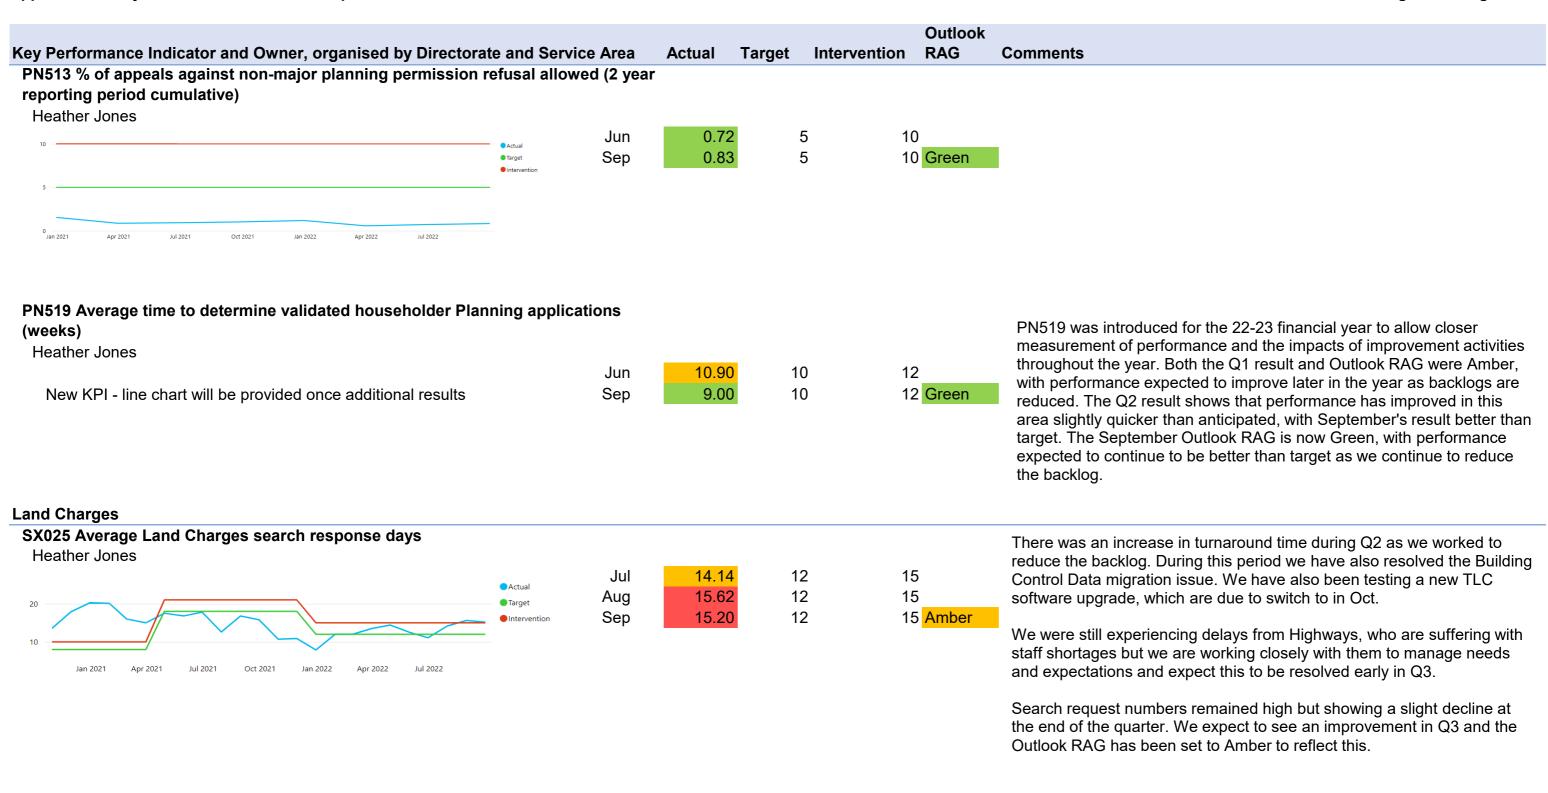

winter months (as indicated by the Amber Outlook RAG status).

|                                                                      |            |        |        |              | Outlook |                                                                                                                                     |
|----------------------------------------------------------------------|------------|--------|--------|--------------|---------|-------------------------------------------------------------------------------------------------------------------------------------|
| Key Performance Indicator and Owner, organised by Directorate and Se | rvice Area | Actual | Target | Intervention | RAG     | Comments                                                                                                                            |
| FS104 % Business Rates collected (year to date)                      |            |        |        |              |         |                                                                                                                                     |
| Katie Kelly                                                          |            |        |        |              |         |                                                                                                                                     |
|                                                                      | Jul        | 42.40  | 40.98  | 40.1         | 6       | We are still expecting the Q4 outturn to reach the end of year target,                                                              |
| Line chart not included for this PI - chart scale means              | Aug        | 51.00  | 50.20  | 49.2         | 0       | although this may be influenced by wider economic issues over the winter months. Performance will continue to be monitored closely. |
| result is indistinguishable from the target.                         | Sep        | 59.80  | 59.78  | 58.5         | 8 Green | willer months. Performance will continue to be monitored closely.                                                                   |
|                                                                      |            |        |        |              |         |                                                                                                                                     |
| FS105 % Council Tax collected (year to date)                         |            |        |        |              |         |                                                                                                                                     |
| Katie Kelly                                                          |            |        |        |              |         | Whilst performance is slightly lower than target, this represents an                                                                |
|                                                                      | Jul        | 39.90  | 40.5   | 39.6         | 9       | increase compared to the same period last year.                                                                                     |
| Line chart not included for this PI - chart scale means              | Aug        | 49.10  | 50.0   | 49.0         | 0       |                                                                                                                                     |
| result is indistinguishable from the target.                         | Sep        | 59.50  | 59.8   | 58.6         | 0 Amber | We are still expecting the Q4 outturn to reach the end of year target,                                                              |
|                                                                      |            |        |        |              |         | although this may be influenced by wider economic issues over the winter months (as indicated by the Amber Outlook RAG status).     |
|                                                                      |            |        |        |              |         | Performance will continue to be monitored closely.                                                                                  |
|                                                                      |            |        |        |              |         | ,                                                                                                                                   |