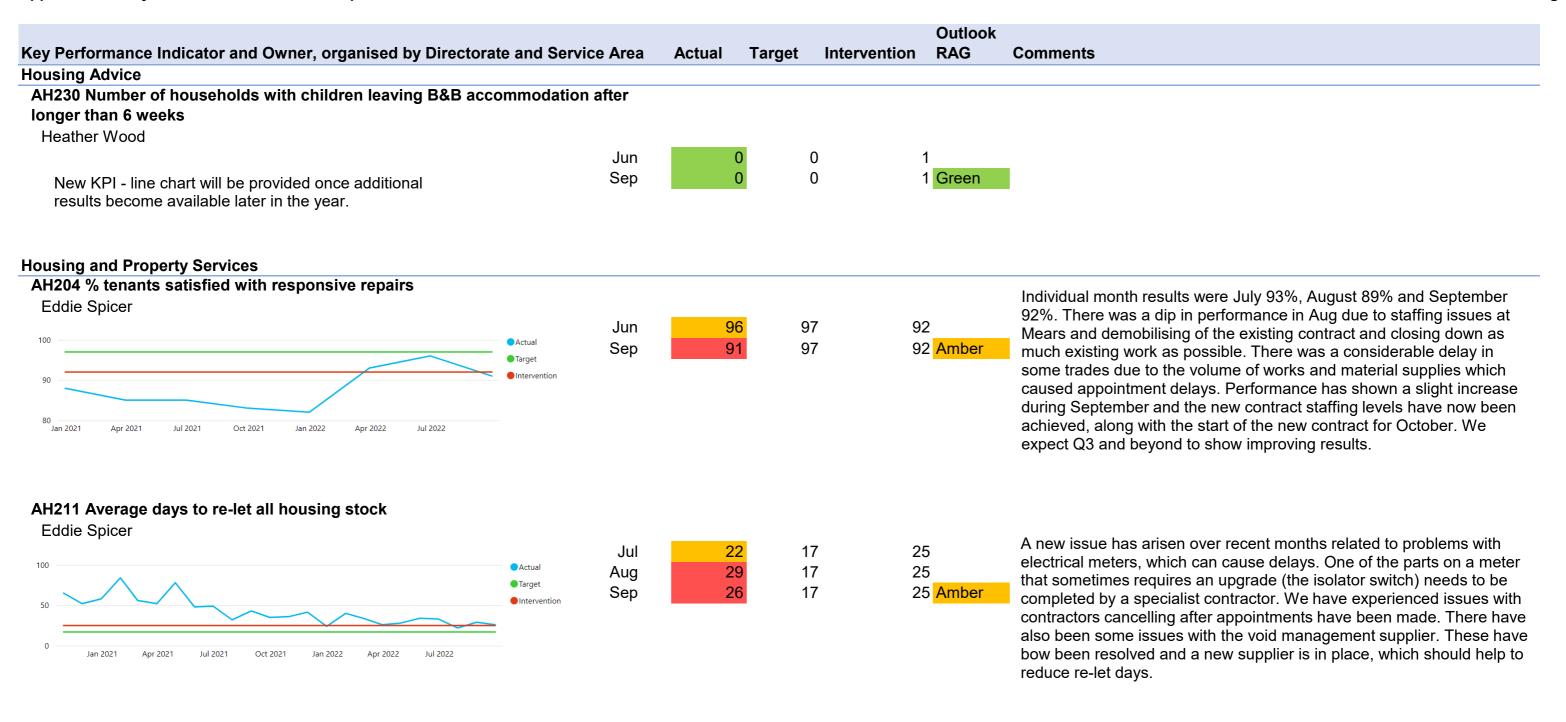

winter months (as indicated by the Amber Outlook RAG status).

|                                                                      |            |        |        |              | Outlook |                                                                                                                                     |
|----------------------------------------------------------------------|------------|--------|--------|--------------|---------|-------------------------------------------------------------------------------------------------------------------------------------|
| Key Performance Indicator and Owner, organised by Directorate and Se | rvice Area | Actual | Target | Intervention | RAG     | Comments                                                                                                                            |
| FS104 % Business Rates collected (year to date)                      |            |        |        |              |         |                                                                                                                                     |
| Katie Kelly                                                          |            |        |        |              |         |                                                                                                                                     |
|                                                                      | Jul        | 42.40  | 40.98  | 40.1         | 6       | We are still expecting the Q4 outturn to reach the end of year target,                                                              |
| Line chart not included for this PI - chart scale means              | Aug        | 51.00  | 50.20  | 49.2         | 0       | although this may be influenced by wider economic issues over the winter months. Performance will continue to be monitored closely. |
| result is indistinguishable from the target.                         | Sep        | 59.80  | 59.78  | 58.5         | 8 Green | willer months. Performance will continue to be monitored closely.                                                                   |
|                                                                      |            |        |        |              |         |                                                                                                                                     |
| FS105 % Council Tax collected (year to date)                         |            |        |        |              |         |                                                                                                                                     |
| Katie Kelly                                                          |            |        |        |              |         | Whilst performance is slightly lower than target, this represents an                                                                |
|                                                                      | Jul        | 39.90  | 40.5   | 39.6         | 9       | increase compared to the same period last year.                                                                                     |
| Line chart not included for this PI - chart scale means              | Aug        | 49.10  | 50.0   | 49.0         | 0       |                                                                                                                                     |
| result is indistinguishable from the target.                         | Sep        | 59.50  | 59.8   | 58.6         | 0 Amber | We are still expecting the Q4 outturn to reach the end of year target,                                                              |
|                                                                      |            |        |        |              |         | although this may be influenced by wider economic issues over the winter months (as indicated by the Amber Outlook RAG status).     |
|                                                                      |            |        |        |              |         | Performance will continue to be monitored closely.                                                                                  |
|                                                                      |            |        |        |              |         | ,                                                                                                                                   |