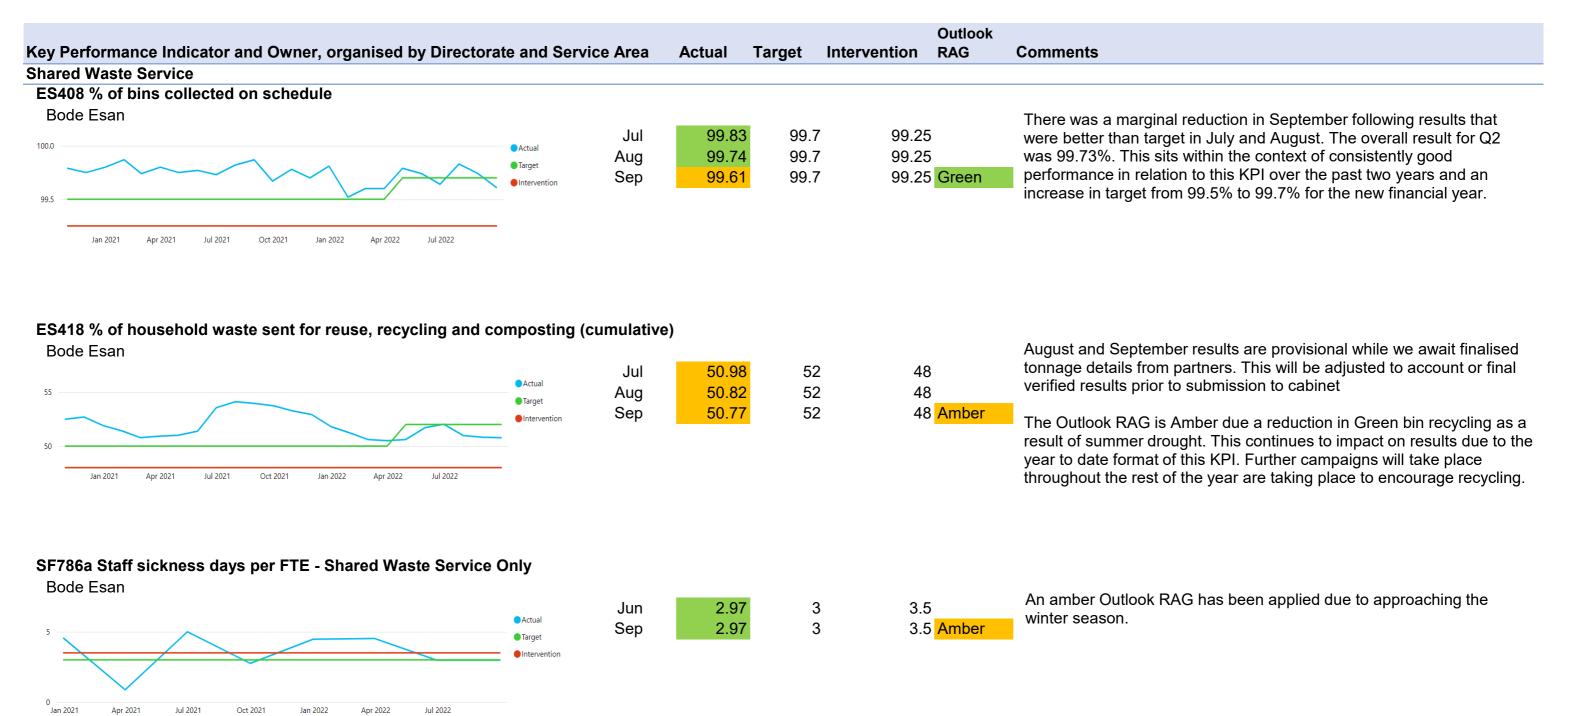

winter months (as indicated by the Amber Outlook RAG status).

|                                                                      |            |        |        |              | Outlook |                                                                                                                                     |
|----------------------------------------------------------------------|------------|--------|--------|--------------|---------|-------------------------------------------------------------------------------------------------------------------------------------|
| Key Performance Indicator and Owner, organised by Directorate and Se | rvice Area | Actual | Target | Intervention | RAG     | Comments                                                                                                                            |
| FS104 % Business Rates collected (year to date)                      |            |        |        |              |         |                                                                                                                                     |
| Katie Kelly                                                          |            |        |        |              |         |                                                                                                                                     |
|                                                                      | Jul        | 42.40  | 40.98  | 40.1         | 6       | We are still expecting the Q4 outturn to reach the end of year target,                                                              |
| Line chart not included for this PI - chart scale means              | Aug        | 51.00  | 50.20  | 49.2         | 0       | although this may be influenced by wider economic issues over the winter months. Performance will continue to be monitored closely. |
| result is indistinguishable from the target.                         | Sep        | 59.80  | 59.78  | 58.5         | 8 Green | willer months. Performance will continue to be monitored closely.                                                                   |
|                                                                      |            |        |        |              |         |                                                                                                                                     |
| FS105 % Council Tax collected (year to date)                         |            |        |        |              |         |                                                                                                                                     |
| Katie Kelly                                                          |            |        |        |              |         | Whilst performance is slightly lower than target, this represents an                                                                |
|                                                                      | Jul        | 39.90  | 40.5   | 39.6         | 9       | increase compared to the same period last year.                                                                                     |
| Line chart not included for this PI - chart scale means              | Aug        | 49.10  | 50.0   | 49.0         | 0       |                                                                                                                                     |
| result is indistinguishable from the target.                         | Sep        | 59.50  | 59.8   | 58.6         | 0 Amber | We are still expecting the Q4 outturn to reach the end of year target,                                                              |
|                                                                      |            |        |        |              |         | although this may be influenced by wider economic issues over the winter months (as indicated by the Amber Outlook RAG status).     |
|                                                                      |            |        |        |              |         | Performance will continue to be monitored closely.                                                                                  |
|                                                                      |            |        |        |              |         | ,                                                                                                                                   |