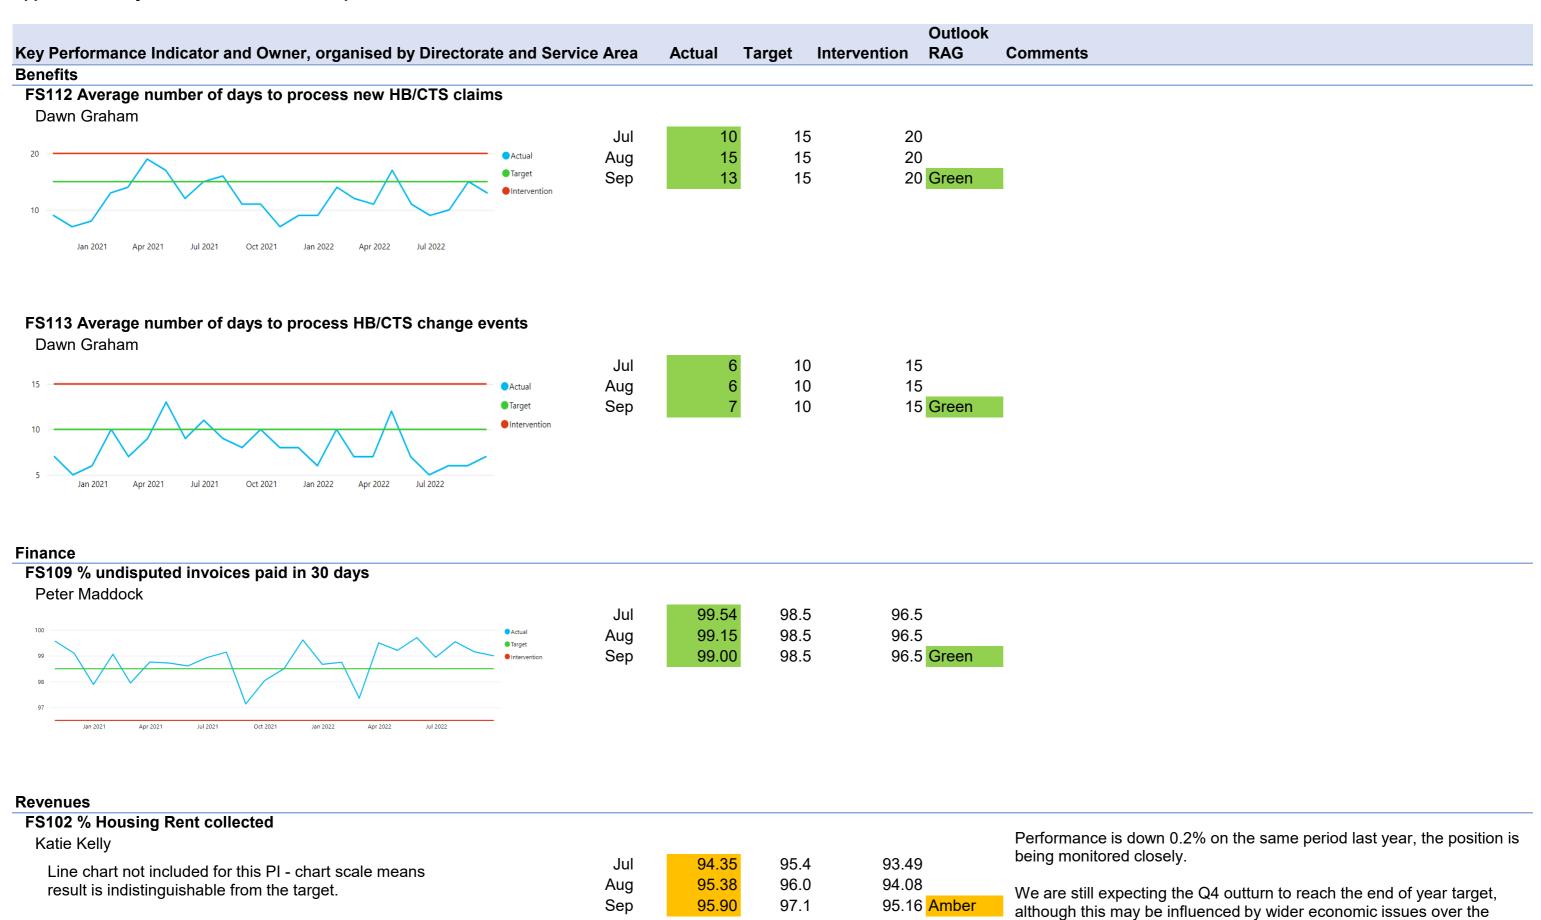

winter months (as indicated by the Amber Outlook RAG status).

|                                                                      |            |        |        |              | Outlook |                                                                                                                                     |
|----------------------------------------------------------------------|------------|--------|--------|--------------|---------|-------------------------------------------------------------------------------------------------------------------------------------|
| Key Performance Indicator and Owner, organised by Directorate and Se | rvice Area | Actual | Target | Intervention | RAG     | Comments                                                                                                                            |
| FS104 % Business Rates collected (year to date)                      |            |        |        |              |         |                                                                                                                                     |
| Katie Kelly                                                          |            |        |        |              |         |                                                                                                                                     |
|                                                                      | Jul        | 42.40  | 40.98  | 40.1         | 6       | We are still expecting the Q4 outturn to reach the end of year target,                                                              |
| Line chart not included for this PI - chart scale means              | Aug        | 51.00  | 50.20  | 49.2         | 0       | although this may be influenced by wider economic issues over the winter months. Performance will continue to be monitored closely. |
| result is indistinguishable from the target.                         | Sep        | 59.80  | 59.78  | 58.5         | 8 Green | willer months. Performance will continue to be monitored closely.                                                                   |
|                                                                      |            |        |        |              |         |                                                                                                                                     |
| FS105 % Council Tax collected (year to date)                         |            |        |        |              |         |                                                                                                                                     |
| Katie Kelly                                                          |            |        |        |              |         | Whilst performance is slightly lower than target, this represents an                                                                |
|                                                                      | Jul        | 39.90  | 40.5   | 39.6         | 9       | increase compared to the same period last year.                                                                                     |
| Line chart not included for this PI - chart scale means              | Aug        | 49.10  | 50.0   | 49.0         | 0       |                                                                                                                                     |
| result is indistinguishable from the target.                         | Sep        | 59.50  | 59.8   | 58.6         | 0 Amber | We are still expecting the Q4 outturn to reach the end of year target,                                                              |
|                                                                      |            |        |        |              |         | although this may be influenced by wider economic issues over the winter months (as indicated by the Amber Outlook RAG status).     |
|                                                                      |            |        |        |              |         | Performance will continue to be monitored closely.                                                                                  |
|                                                                      |            |        |        |              |         | ,                                                                                                                                   |