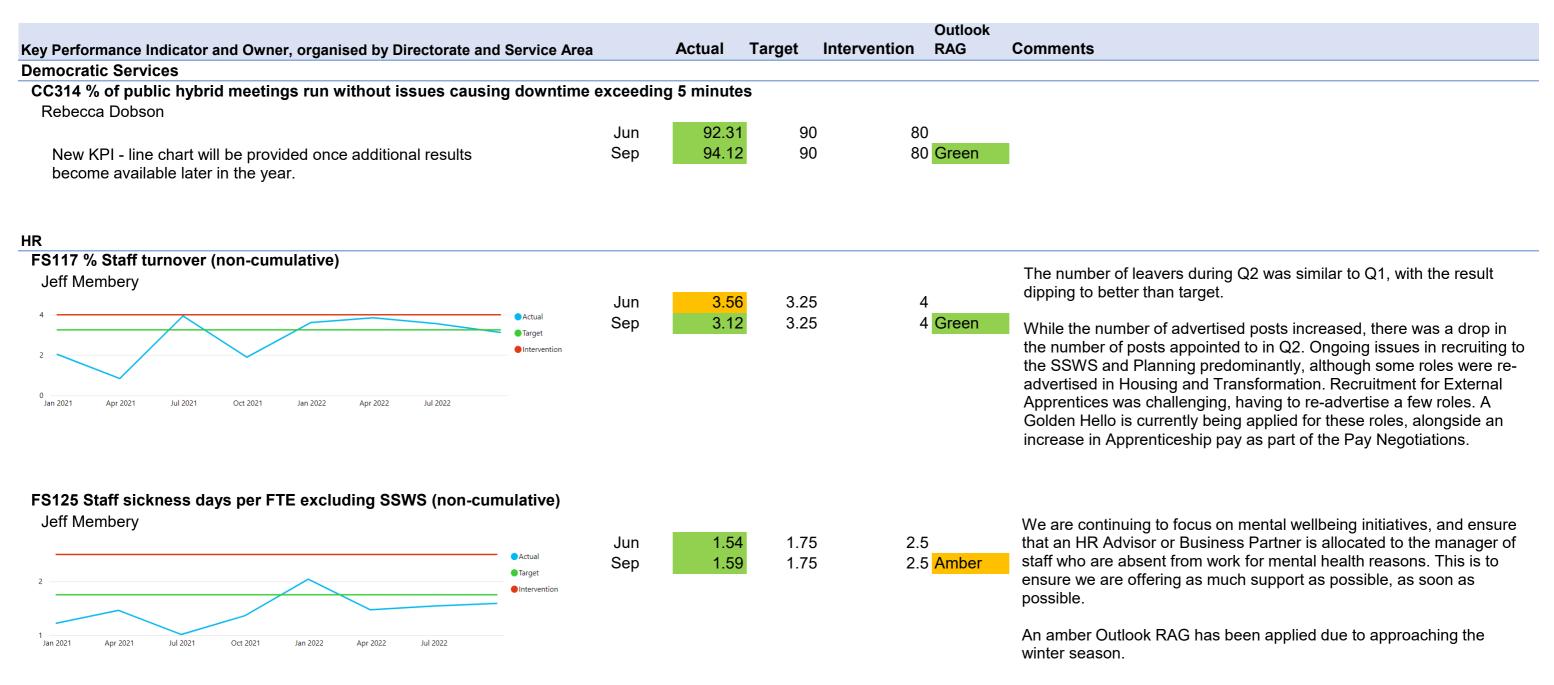

winter months (as indicated by the Amber Outlook RAG status).

|                                                                      |            |        |        |              | Outlook |                                                                                                                                     |
|----------------------------------------------------------------------|------------|--------|--------|--------------|---------|-------------------------------------------------------------------------------------------------------------------------------------|
| Key Performance Indicator and Owner, organised by Directorate and Se | rvice Area | Actual | Target | Intervention | RAG     | Comments                                                                                                                            |
| FS104 % Business Rates collected (year to date)                      |            |        |        |              |         |                                                                                                                                     |
| Katie Kelly                                                          |            |        |        |              |         |                                                                                                                                     |
|                                                                      | Jul        | 42.40  | 40.98  | 40.1         | 6       | We are still expecting the Q4 outturn to reach the end of year target,                                                              |
| Line chart not included for this PI - chart scale means              | Aug        | 51.00  | 50.20  | 49.2         | 0       | although this may be influenced by wider economic issues over the winter months. Performance will continue to be monitored closely. |
| result is indistinguishable from the target.                         | Sep        | 59.80  | 59.78  | 58.5         | 8 Green | willer months. Performance will continue to be monitored closely.                                                                   |
|                                                                      |            |        |        |              |         |                                                                                                                                     |
| FS105 % Council Tax collected (year to date)                         |            |        |        |              |         |                                                                                                                                     |
| Katie Kelly                                                          |            |        |        |              |         | Whilst performance is slightly lower than target, this represents an                                                                |
|                                                                      | Jul        | 39.90  | 40.5   | 39.6         | 9       | increase compared to the same period last year.                                                                                     |
| Line chart not included for this PI - chart scale means              | Aug        | 49.10  | 50.0   | 49.0         | 0       |                                                                                                                                     |
| result is indistinguishable from the target.                         | Sep        | 59.50  | 59.8   | 58.6         | 0 Amber | We are still expecting the Q4 outturn to reach the end of year target,                                                              |
|                                                                      |            |        |        |              |         | although this may be influenced by wider economic issues over the winter months (as indicated by the Amber Outlook RAG status).     |
|                                                                      |            |        |        |              |         | Performance will continue to be monitored closely.                                                                                  |
|                                                                      |            |        |        |              |         | ,                                                                                                                                   |