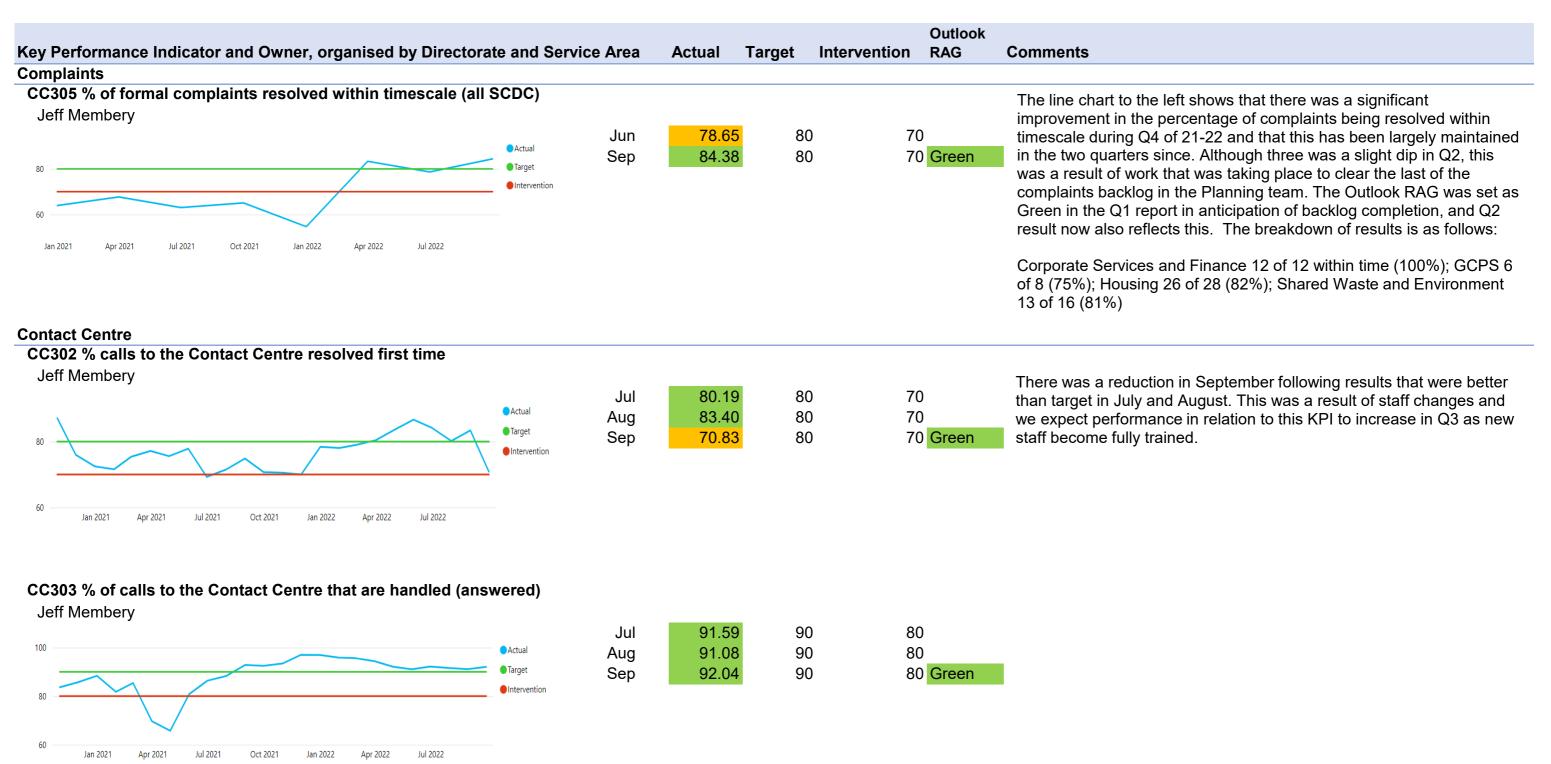

winter months (as indicated by the Amber Outlook RAG status).

|                                                                      |            |        |        |              | Outlook |                                                                                                                                     |
|----------------------------------------------------------------------|------------|--------|--------|--------------|---------|-------------------------------------------------------------------------------------------------------------------------------------|
| Key Performance Indicator and Owner, organised by Directorate and Se | rvice Area | Actual | Target | Intervention | RAG     | Comments                                                                                                                            |
| FS104 % Business Rates collected (year to date)                      |            |        |        |              |         |                                                                                                                                     |
| Katie Kelly                                                          |            |        |        |              |         |                                                                                                                                     |
|                                                                      | Jul        | 42.40  | 40.98  | 40.1         | 6       | We are still expecting the Q4 outturn to reach the end of year target,                                                              |
| Line chart not included for this PI - chart scale means              | Aug        | 51.00  | 50.20  | 49.2         | 0       | although this may be influenced by wider economic issues over the winter months. Performance will continue to be monitored closely. |
| result is indistinguishable from the target.                         | Sep        | 59.80  | 59.78  | 58.5         | 8 Green | willer months. Performance will continue to be monitored closely.                                                                   |
|                                                                      |            |        |        |              |         |                                                                                                                                     |
| FS105 % Council Tax collected (year to date)                         |            |        |        |              |         |                                                                                                                                     |
| Katie Kelly                                                          |            |        |        |              |         | Whilst performance is slightly lower than target, this represents an                                                                |
|                                                                      | Jul        | 39.90  | 40.5   | 39.6         | 9       | increase compared to the same period last year.                                                                                     |
| Line chart not included for this PI - chart scale means              | Aug        | 49.10  | 50.0   | 49.0         | 0       |                                                                                                                                     |
| result is indistinguishable from the target.                         | Sep        | 59.50  | 59.8   | 58.6         | 0 Amber | We are still expecting the Q4 outturn to reach the end of year target,                                                              |
|                                                                      |            |        |        |              |         | although this may be influenced by wider economic issues over the winter months (as indicated by the Amber Outlook RAG status).     |
|                                                                      |            |        |        |              |         | Performance will continue to be monitored closely.                                                                                  |
|                                                                      |            |        |        |              |         | ,                                                                                                                                   |